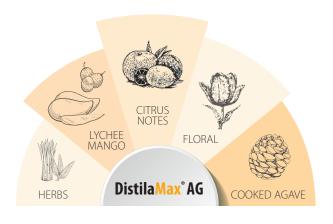

## **SENSORY PROFILE**

**DistilaMax®** AG has an excellent aromatic profile highlighting the quality of the raw material. On the nose, it is described as fruity with herb character, floral, complex, with notes of acidity enhancing the aromas. On the palate, the spirit is described as rich and well-balanced.