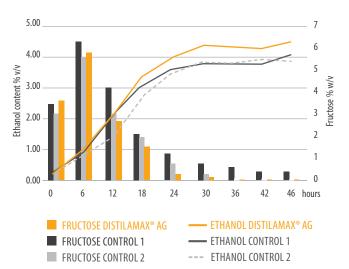

### **FERMENTATION**

During the work of selection of **DistilaMax® AG**, the kinetic of fermentation and the final fructose level were two criteria of success.

# Kinetic of fermentation and fructose concentration on agave juice fermentation

Selection of DistilaMax® AG Mexico 2023